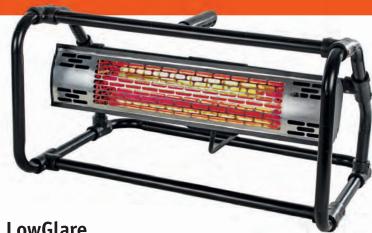

## CASATHERM B2000 GOLD LOWGLARE

## Features CasaTherm B2000 Gold LowGlare

- latest halogen infrared technology
- high power rating gold lamp with 2,000 watts
- LowGlare internal coating 70% less dazzling light proportion
- high short-wave radiation component (IR-A)
- direct warmth without getting hot
- direct heating through infrared deep-heat
- robust aluminium housing protected by steel pipe cage

- unaffected by weather conditions: no heat loss due to movement of air
- ideal for use in wet areas (IP55: protected against water jets)
- large heating area of up to 8 m²
- with wall bracket for alternate wall installation
- versatile application at cold and draughty construction sites for drying or heating
- no emissions
- maintenance-free