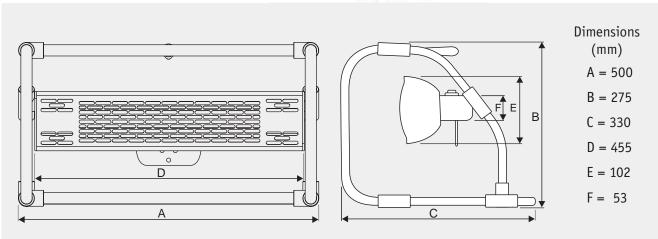

## Heating area B2000 Gold LowGlare

| Data                                     | CasaTherm B2000 Gold LowGlare           |
|------------------------------------------|-----------------------------------------|
| Code No. (with cable/plug and switch)    | 70032                                   |
| Heating area (m²)                        | 8                                       |
| Heating up time (seconds)                | < 10                                    |
| Recommended min. distance to ceiling (m) | 0.50                                    |
| Lamp lifespan approx. (hrs.)             | 5,000                                   |
| Dimensions W x H x D (mm)                | 500 x 275 x 330                         |
| Weight (kg)                              | 3.5                                     |
| Power consumption (W)                    | 2,000                                   |
| Current consumption approx. (A)          | 8.7                                     |
| Voltage / Frequency (V / Hz)             | 220-240 / ~50/60                        |
| Degree of protection / protection class  | IP55 / I                                |
| Colour                                   | silver / black                          |
| Materials                                | Aluminium / stainless steel / composite |
| Replacement lamp Gold LowGlare           | #70047                                  |