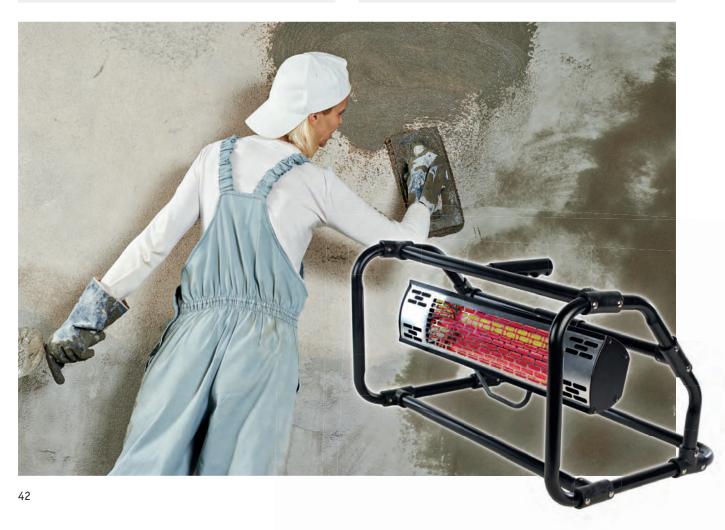

## CasaTherm B2000 Gold LowGlare for construction sites

Fast Heat on demand on drafty building sites for the well-being and health of employees. Punctual drying of masonry and surfaces. No gas cylinder handling one wall socket is able to drive.

The infrared halogen gold lamp with LowGlare internal coating with high short-wave radiation component has a lifespan of approx. 5,000 hrs.

IP55 (protection against water jets) ensures the electrical safety for the user, even in harsh and wet environments.