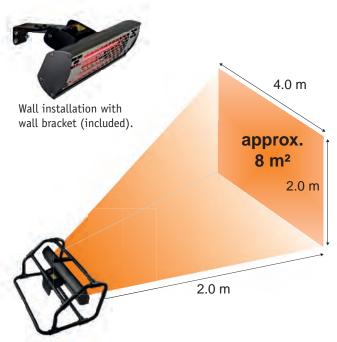

- unaffected by weather conditions: no heat loss due to movement of air
- ideal for use in wet areas (IP55: protected against water jets)
- large heating area of up to 8 m²
- with wall bracket for alternate wall installation
- versatile application at cold and draughty construction sites for drying or heating
- no emissions
- maintenance-free

In addition to the mobile use of the CasaTherm B2000 Gold LowGlare a permanently mounting on the wall or suspended application with optional chains at the ceiling is possible. CasaTherm B2000 Gold LowGlare has a 2.000 watts heater with an on/off switch and a 1.8 m rubber cable and Schuko plug.

## Heating area B2000 Gold LowGlare

| Data                                     | CasaTherm B2000 Gold LowGlare           |
|------------------------------------------|-----------------------------------------|
| Code No. (with cable/plug and switch)    | 70032                                   |
| Heating area (m²)                        | 8                                       |
| Heating up time (seconds)                | < 10                                    |
| Recommended min. distance to ceiling (m) | 0.50                                    |
| Lamp lifespan approx. (hrs.)             | 5,000                                   |
| Dimensions W x H x D (mm)                | 500 x 275 x 330                         |
| Weight (kg)                              | 3.5                                     |
| Power consumption (W)                    | 2,000                                   |
| Current consumption approx. (A)          | 8.7                                     |
| Voltage / Frequency (V / Hz)             | 220-240 / ~50/60                        |
| Degree of protection / protection class  | IP55 / I                                |
| Colour                                   | silver / black                          |
| Materials                                | Aluminium / stainless steel / composite |
| Replacement lamp Gold LowGlare           | #70047                                  |