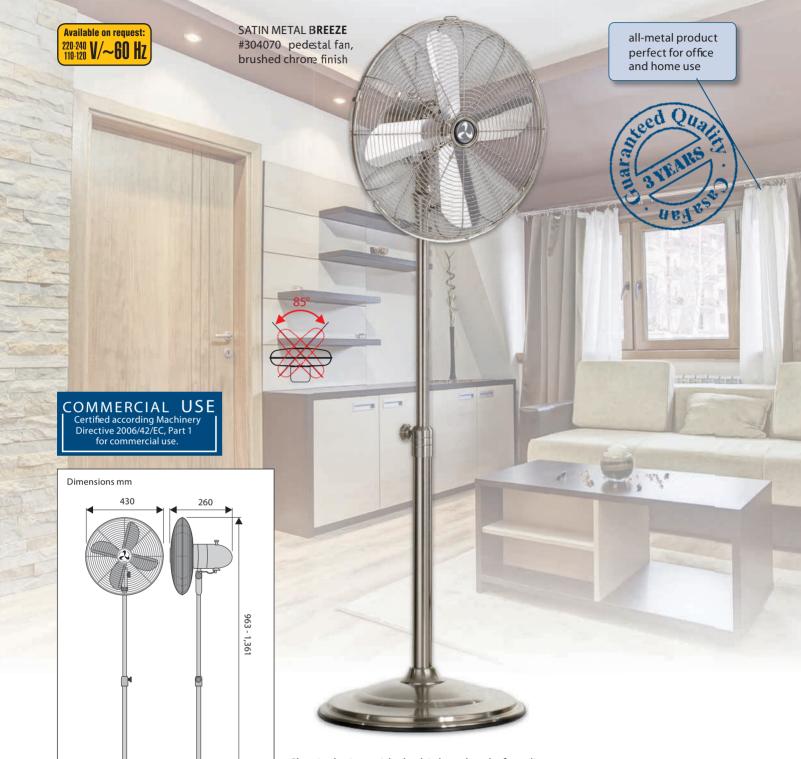

## Satin Metal Breeze

SATIN METAL BREEZE

| Blade Ø (mm)    | 400         |  |
|-----------------|-------------|--|
| Power motor (W) | 60          |  |
| Voltage (V/Hz)  | 220-240/~50 |  |
| No. of speeds   | 3           |  |
| Rev. max. (RPM) | 1,145       |  |
| Oscillation (°) | 85          |  |
| Weight (kg)     | 7.4         |  |

Classic design with the highest level of quality

All-metal product, housing brushed chrome finish. Selectable 85° oscillation. 3 speeds selectable with rotary switch.

Vertical grade adjustable. Height adjustable from 985 to 1,390 mm. Stable, tilt-free base with rubber feet. Powerful blade made of aluminium. Cable length 2.5 m with Schuko plug. Protection class I. Removable protective grille for easy cleaning.

| Product            | Code No. | Housing Finish | Blade Finish |
|--------------------|----------|----------------|--------------|
| SATIN METAL BREEZE | 304070   | Brushed chrome | Aluminium    |