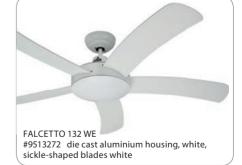

Options

Optional controls available (pp. 140/141). Longer downrods available for high ceilings (page 145).

| Product     | Code No. | Housing Finish              | Blade Finish    |
|-------------|----------|-----------------------------|-----------------|
| FALCETTO AP | 9513271  | Aluminium handwork polished | Alu silver grey |
| FALCETTO WE | 9513272  | White                       | White           |
| FALCETTO BA | 9513273  | Antique brown/bronze        | Walnut          |