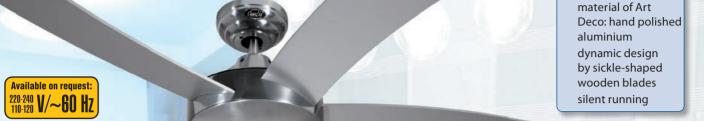

## **Falcetto**

made from the

FALCETTO AP #9513271

die cast aluminium housing, handpolished, sickle-shaped blades alu silver grey

Radio remote control (motor 3 speeds/light on/off or dimming) wall bracket included.

Dynamism and high performance - the perfect combination

Aluminium die cast housing.
Forward/reverse slide switch.
3 speeds with remote control.
Balanced motor and blades.
Low profile with shortened downrod (only 22 cm ceiling - blades).
Installation on sloped ceilings (up to 16°, higher pitch with on-site construction).