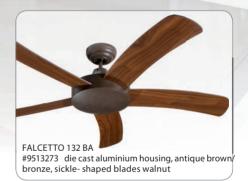

Options

Optional controls available (pp. 140/141). Longer downrods available for high ceilings (page 145).

| Product     | Code No. | Housing Finish              | Blade Finish    |
|-------------|----------|-----------------------------|-----------------|
| FALCETTO AP | 9513271  | Aluminium handwork polished | Alu silver grey |
| FALCETTO WE | 9513272  | White                       | White           |
| FALCETTO BA | 9513273  | Antique brown/bronze        | Walnut          |