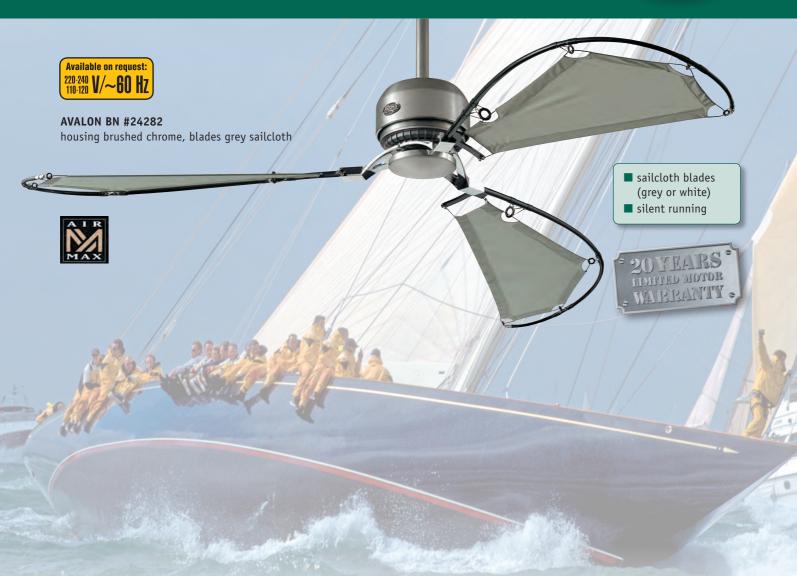

## Real sailcloth blades - dynamic like a yacht in full sail

- 3 speeds with remote control.
- Balanced motor and blades.
- Installation on sloped ceilings (up to 22°).Options:
- Light kit Tribeca adaptable (ESL 20 W).
- Longer downrods for high ceilings available (page 124).
- Optional controls available (p. 118 119).

with opal glass shade, for ESL 20 W max.

| Product   | Code No. | Housing Finish | Blade Finish    |
|-----------|----------|----------------|-----------------|
| AVALON BN | 24282    | Brushed chrome | Sailcloth grey  |
| AVALON WE | 24283    | White coated   | Sailcloth white |